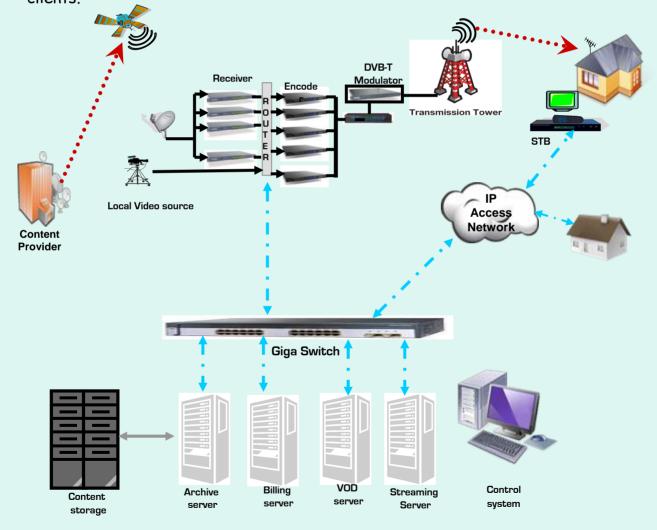

PSQ Technologies offers an end-toend complete solution designed for telecommunications operators and broadband service providers to deliver broadcast quality TV and ondemand entertainment service programming over IP networks.

#### VOD

VOD (Video On Demand) permits viewers to browse an online movie catalogue, to watch trailers and to select the movie they want to watch. The playout of the selected movie starts nearly instantaneously on the customer's TV or PC.

## Triple Play

Triple play allows the service operators to provide customers with a bundle of telephony, data and video via a single connection.

PSQ Technologies Inc. has extensive experience in design, marketing, commissioning and servicing of the satellite and wireless systems and networks. We tailor our solutions according to customer's requirement. We work with several world leading manufacturers to provide cost-effective and reliable solutions for digital broadcasting and Telecommunication applications.